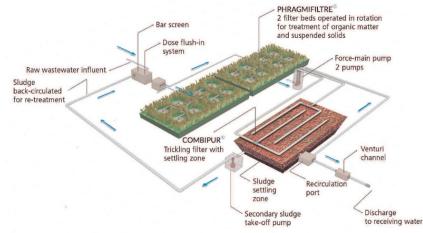

#### TREATMENT PROCESS CHAIN

Scheme: Synthea, Combipur system © Epur Nature

## Combipur® process

·Pre-treatment: screening ·Stage

unsaturated/saturated
vertical filter - Heliconia
psittacorum plant

·Stage 2: Low-load trickling filter bed - sludge recirculation to stage 1

·UV disinfection