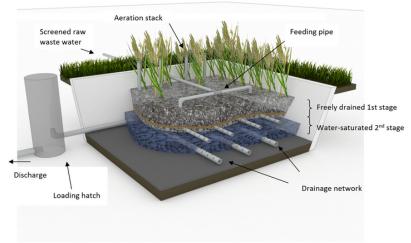

### TREATMENT PROCESS CHAIN

•Pre-treatment: screening •Stage 1: unsaturated/saturated vertical filter - Heliconia psittacorum plant

Scheme: Synthea