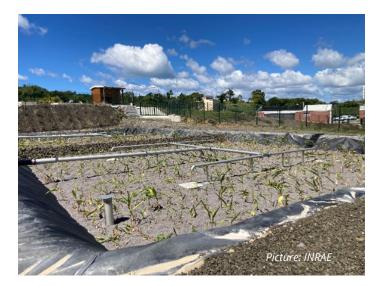

### TREATMENT PROCESS CHAIN

•Pre-treatment: screening •Stage 1: unsaturated/saturated vertical filter - Heliconia psittacorum plant

Scheme: Synthea